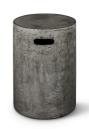

SKU: 953458 Cylinder Stool

Organic / Natural Character

Regular Price: \$345.00 Special Price: \$265.00

|         | Height | Width | Depth |
|---------|--------|-------|-------|
| Overall | 18.00  | 13.75 | 13.75 |

This dark grey stool is a simple cylinder with handles cut into either side. It looks like an industrial drum for a chic take on reclaimed manufactured items. Made from fiber-reinforced concrete. This product is handmade from natural materials, primarily Portland cement, by individual artisans in Vietnam. Each item displays a unique patina consisting of natural markings and variation in color. Small hairline cracks and imperfections are normal and to be expected.