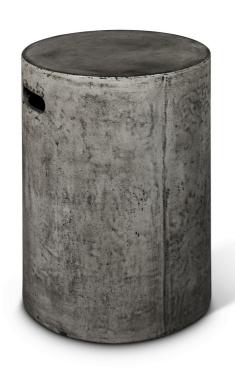

SKU: 953458 Cylinder Stool

Organic / Natural Character

Regular Price: \$345.00 Special Price: \$265.00

|         | Height | Width | Depth |
|---------|--------|-------|-------|
| Overall | 18.00  | 13.75 | 13.75 |

This dark grey stool is a simple cylinder with handles cut into either side. It looks like an industrial drum for a chic take on reclaimed manufactured items. Made from fiber-reinforced concrete. This product is handmade from natural materials, primarily Portland cement, by individual artisans in Vietnam. Each item displays a unique patina consisting of natural markings and variation in color. Small hairline cracks and imperfections are normal and to be expected.