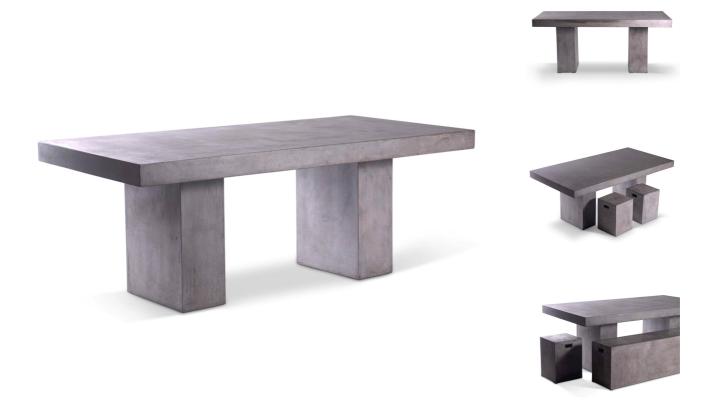

SKU: 953461

**Elcor Dining Table** 

Organic / Natural Character

Regular Price: \$2,607.00

Height Width Depth

Overall 30.00 83.00 40.00

Special Price: \$1,999.00

Solid and stately, the Elcor Dining Table uses fiber-reinforced concrete to create a modern foundation for entertaining. Developed for Urbia's Mixx collection, this blend of granite stone powder, natural jute fibers, and Portland cement has been sealed to create a smooth surface. Over time the indoor-outdoor piece will develop a unique patina and personality, reflecting the surprising evolutionary nature of its industrial material. This product is handmade from natural materials, primarily Portland cement, by individual artisans in Vietnam. Each item displays a unique patina consisting of natural markings and variation in color. Small hairline cracks and imperfections are normal and to be expected.