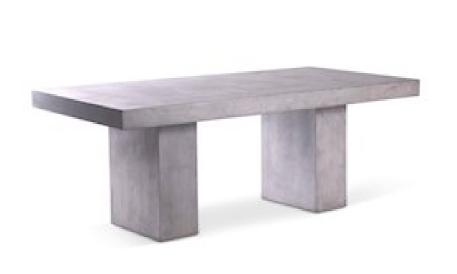

SKU: 953462 Elcor Dining Table

Organic / Natural Character

Regular Price: \$3,912.00 Special Price: \$2,999.00

|         | Height | Width | Depth |
|---------|--------|-------|-------|
| Overall | 30.00  | 95.00 | 47.00 |

Solid and stately, the Elcor Dining Table uses fiber-reinforced concrete to create a modern foundation for entertaining. Developed for Urbia's Mixx collection, this blend of granite stone powder, natural jute fibers, and Portland cement has been sealed to create a smooth surface. Over time the indoor-outdoor piece will develop a unique patina and personality, reflecting the surprising evolutionary nature of its industrial material. This product is handmade from natural materials, primarily Portland cement, by individual artisans in Vietnam. Each item displays a unique patina consisting of natural markings and variation in color. Small hairline cracks and imperfections are normal and to be expected.