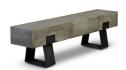

SKU: 953469 Industrial Bench Organic / Natural Character Regular Price: \$1,434.00

Special Price: \$1,099.00

|         | Height | Width | Depth |
|---------|--------|-------|-------|
| Overall | 18.00  | 62.50 | 14.00 |

This industrial bench is made from concrete with powder coated black stainless steel legs. The concrete is finished in polyurethane and paraffin wax. This minimalist bench blends well with a number of interior styles. A versatile design ideal for both indoors and outdoors. This product is handmade from natural materials, primarily Portland cement, by individual artisans in Vietnam. Each item displays a unique patina consisting of natural markings and variation in color. Small hairline cracks and imperfections are normal and to be expected.