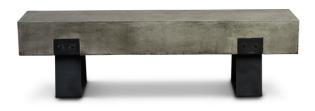

SKU: 953469 Industrial Bench Organic / Natural Character Regular Price: \$1,434.00

Special Price: \$1,099.00

|         | Height | Width | Depth |
|---------|--------|-------|-------|
| Overall | 18.00  | 62.50 | 14.00 |

This industrial bench is made from concrete with powder coated black stainless steel legs. The concrete is finished in polyurethane and paraffin wax. This minimalist bench blends well with a number of interior styles. A versatile design ideal for both indoors and outdoors. This product is handmade from natural materials, primarily Portland cement, by individual artisans in Vietnam. Each item displays a unique patina consisting of natural markings and variation in color. Small hairline cracks and imperfections are normal and to be expected.