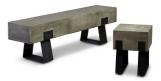

SKU: 953469 Industrial Bench Organic / Natural Character Regular Price: \$1,434.00

Special Price: \$1,099.00

|         | Height | Width | Depth |
|---------|--------|-------|-------|
| Overall | 18.00  | 62.50 | 14.00 |

This industrial bench is made from concrete with powder coated black stainless steel legs. The concrete is finished in polyurethane and paraffin wax. This minimalist bench blends well with a number of interior styles. A versatile design ideal for both indoors and outdoors. This product is handmade from natural materials, primarily Portland cement, by individual artisans in Vietnam. Each item displays a unique patina consisting of natural markings and variation in color. Small hairline cracks and imperfections are normal and to be expected.