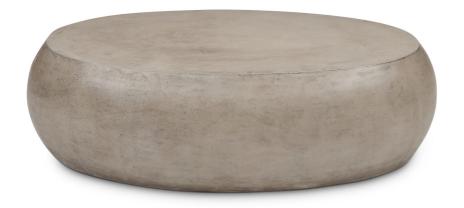

SKU: 953480

Pebble Coffee Table

Organic / Natural Character

Regular Price: \$1,692.00 Special Price: \$1,297.00

|         | Height | Width | Depth |
|---------|--------|-------|-------|
| Overall | 16.00  | 55.00 | 35.00 |

The Pebble dark gray coffee table is a simple, elegant form with an attractive finish. Perfect for minimalist-minded urban dwellers. Made from fiber-reinforced concrete. This product is handmade from natural materials, primarily Portland cement, by individual artisans in Vietnam. Each item displays a unique patina consisting of natural markings and variation in color. Small hairline cracks and imperfections are normal and to be expected.