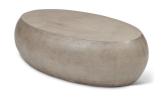

SKU: 953480

Pebble Coffee Table

Organic / Natural Character

Regular Price: \$1,692.00 Special Price: \$1,297.00

|         | Height | Width | Depth |
|---------|--------|-------|-------|
| Overall | 16.00  | 55.00 | 35.00 |

The Pebble dark gray coffee table is a simple, elegant form with an attractive finish. Perfect for minimalist-minded urban dwellers. Made from fiber-reinforced concrete. This product is handmade from natural materials, primarily Portland cement, by individual artisans in Vietnam. Each item displays a unique patina consisting of natural markings and variation in color. Small hairline cracks and imperfections are normal and to be expected.