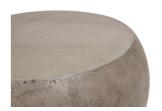

SKU: 953480

Pebble Coffee Table

Organic / Natural Character

Regular Price: \$1,692.00 Special Price: \$1,297.00

|         | Height | Width | Depth |
|---------|--------|-------|-------|
| Overall | 16.00  | 55.00 | 35.00 |

The Pebble dark gray coffee table is a simple, elegant form with an attractive finish. Perfect for minimalist-minded urban dwellers. Made from fiber-reinforced concrete. This product is handmade from natural materials, primarily Portland cement, by individual artisans in Vietnam. Each item displays a unique patina consisting of natural markings and variation in color. Small hairline cracks and imperfections are normal and to be expected.