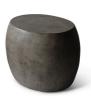

The Pebble gray end table is a simple, elegant form with an attractive finish. Perfect for minimalist-minded urban dwellers. Made from fiber-reinforced concrete. This product is handmade from natural materials, primarily Portland cement, by individual artisans in Vietnam. Each item displays a unique patina consisting of natural markings and variation in color. Small hairline cracks and imperfections are normal and to be expected.