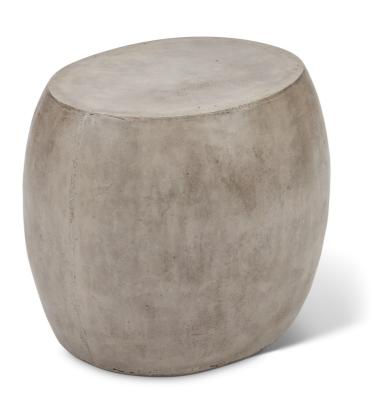

SKU: 953481 Pebble End Table

Organic / Natural Character

Regular Price: \$585.00 Special Price: \$448.00

|         | Height | Width | Depth |  |
|---------|--------|-------|-------|--|
| Overall | 19.00  | 24.00 | 19.00 |  |

The Pebble gray end table is a simple, elegant form with an attractive finish. Perfect for minimalist-minded urban dwellers. Made from fiber-reinforced concrete. This product is handmade from natural materials, primarily Portland cement, by individual artisans in Vietnam. Each item displays a unique patina consisting of natural markings and variation in color. Small hairline cracks and imperfections are normal and to be expected.