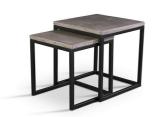

SKU: 953485

Stax Nesting End Table (Set of 2)

Organic / Natural Character

Regular Price: \$585.00 Special Price: \$448.00

|         | Height | Width | Depth |
|---------|--------|-------|-------|
| Overall | N/A    | N/A   | N/A   |

The Stax is a pair of nesting end tables with a simple, refined look. The tables feature fiber-reinforced concrete tops with powder-coated black steel bases. Attractive, functional tables perfect for urban interiors. This product is handmade from natural materials, primarily Portland cement, by individual artisans in Vietnam. Each item displays a unique patina consisting of natural markings and variation in color. Small hairline cracks and imperfections are normal and to be expected.