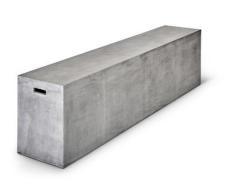

Multi-use, industrial, and urban. This multi-use bench has been sealed to create a smooth surface and features a handle at each end. Over time the indoor-outdoor piece will develop a unique patina and personality, reflecting the surprising evolutionary nature of its industrial material. This product is handmade from natural materials, primarily Portland cement, by individual artisans in Vietnam. Each item displays a unique patina consisting of natural markings and variation in color. Small hairline cracks and imperfections are normal and to be expected.