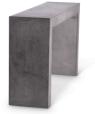

## memoky

SKU: 953494 You Console *Organic / Natural Character* <del>Regular Price: \$1,824.00</del> Special Price: \$1,398.00

|         | Height | Width | Depth |
|---------|--------|-------|-------|
| Overall | 33.00  | 55.00 | 15.00 |

Minimal, versatile, and urban. The versatile You Console uses solid fiber-reinforced concrete to create a modern foundation for storage or display. Over time the indoor-outdoor piece will develop a unique patina and personality, reflecting the surprising evolutionary nature of its industrial material. This product is handmade from natural materials, primarily Portland cement, by individual artisans in Vietnam. Each item displays a unique patina consisting of natural markings and variation in color. Small hairline cracks and imperfections are normal and to be expected.