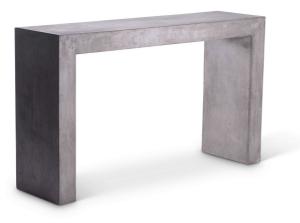

## memoky

SKU: 953494 You Console *Organic / Natural Character* <del>Regular Price: \$1,824.00</del> Special Price: \$1,398.00

|         | Height | Width | Depth |
|---------|--------|-------|-------|
| Overall | 33.00  | 55.00 | 15.00 |

Minimal, versatile, and urban. The versatile You Console uses solid fiber-reinforced concrete to create a modern foundation for storage or display. Over time the indoor-outdoor piece will develop a unique patina and personality, reflecting the surprising evolutionary nature of its industrial material. This product is handmade from natural materials, primarily Portland cement, by individual artisans in Vietnam. Each item displays a unique patina consisting of natural markings and variation in color. Small hairline cracks and imperfections are normal and to be expected.