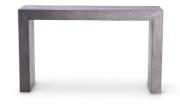

## memoky

SKU: 953494 You Console *Organic / Natural Character* <del>Regular Price: \$1,824.00</del> Special Price: \$1,398.00

|         | Height | Width | Depth |
|---------|--------|-------|-------|
| Overall | 33.00  | 55.00 | 15.00 |

Minimal, versatile, and urban. The versatile You Console uses solid fiber-reinforced concrete to create a modern foundation for storage or display. Over time the indoor-outdoor piece will develop a unique patina and personality, reflecting the surprising evolutionary nature of its industrial material. This product is handmade from natural materials, primarily Portland cement, by individual artisans in Vietnam. Each item displays a unique patina consisting of natural markings and variation in color. Small hairline cracks and imperfections are normal and to be expected.