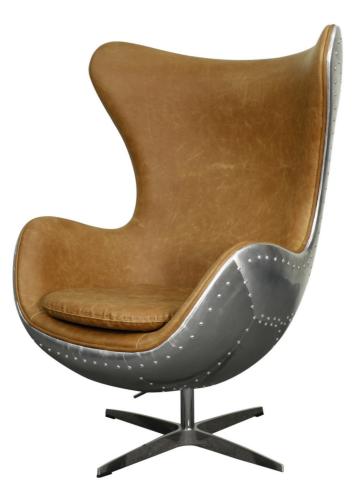

## SKU: 954814

| Axis Swivel Rocker Chair Aluminum Frame In<br>Distressed Caramel |         | Lloight |
|------------------------------------------------------------------|---------|---------|
| Distressed Garamer                                               |         | Height  |
| Mid-Century Reproduction                                         | Overall | 41.50   |
| Regular Price: \$2,310.00                                        |         |         |

Special Price: \$1,663.00

Axis Swivel Rocker - This Midcentury-style swivel chair is designed to create a cocoon of comfort and ease, as well as making a statement about your sophisticated taste. The back and arms embrace you while you chat with friends, read a book or enjoy your favorite tunes. Some assembly required, available in other color and upholstery options.