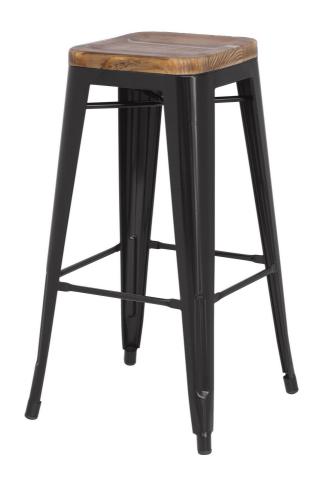

Metropolis Backless Bar Stool with Wood Top – A modern loft apartment would be the perfect place for this offbeat Metropolis stool, but it lends a retro flair to any dining area. Complete with a solid pine seat, you can pair this 30" high stool with our Metropolis Bar Table and recreate the feeling of a downtown brew-pub or favorite hang-out. Fully assembled and stackable. Available in 2 colors. Set of 4.