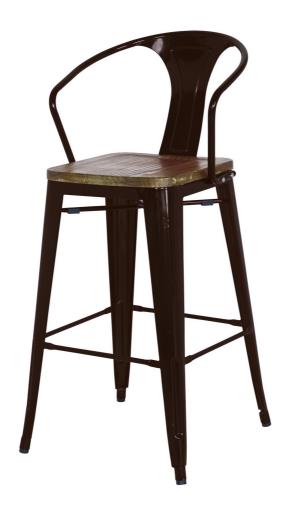

SKU: 955771

Metropolis Metal Bar Stool Wood Seat In Black

Mid-Century Reproduction

Regular Price: \$872.00 Special Price: \$624.00

|         | Height | Width | Depth |
|---------|--------|-------|-------|
| Overall | 43.00  | 20.50 | 22.50 |

Metropolis Bar Stool with Wood Seat - A classic modern loft apartment would be the perfect place for this trendy Metropolis stool. Just pair it with Metropolis Bar table; it lends a retro flair to any dining area. This distinctive bistro stool has curved arms so you'll be able to recreate the feeling of a downtown brew-pub or favorite hang-out. Some assembly required, 30" seat height. Available in other colors. Set of 4.