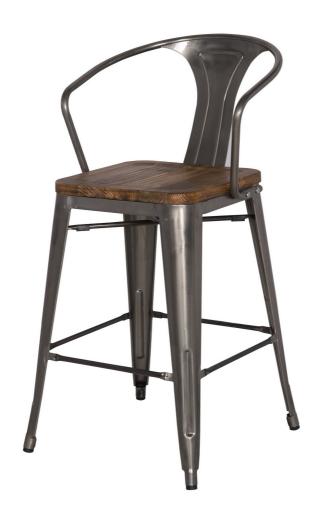

SKU: 955786

Metropolis Metal Counter Stool Wood Seat In

Gunmetal

Mid-Century Reproduction

Regular Price: \$820.00 Special Price: \$588.00

|         | Height | Width | Depth |
|---------|--------|-------|-------|
| Overall | 39.00  | 20.50 | 22.50 |

Metropolis Counter Stool with Wood Seat - A classic modern loft apartment would be the perfect place for this trendy Metropolis stool. Just slide it up to a kitchen island; it lends a retro flair to any dining area. This distinctive bistro stool has a polished look and curved arms so you'll be able to recreate the feeling of a downtown brew-pub or favorite hang-out. Some assembly required, 26" seat height. Available in other colors. Set of 4.