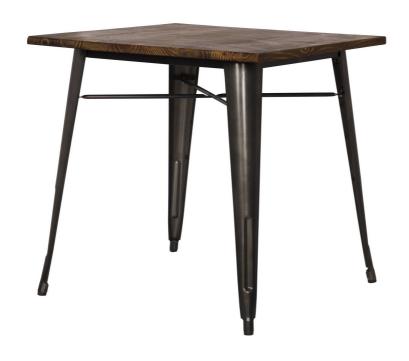

SKU: 955796

Metropolis Metal Dining Table Wood Top In

Gunmetal

Mid-Century Reproduction

Regular Price: \$455.00 Special Price: \$327.00

|         | Height | Width | Depth |
|---------|--------|-------|-------|
| Overall | 30.00  | 30.00 | 30.00 |

Metropolis Dining Table with Wood Top - On-trend for modern living spaces, the Metropolis Dining Table is the perfect solution for a loft apartment or small space, because no matter what size room you have, you want each piece of furniture to be distinctive. The Metropolis does that and more, with style reminiscent of a Parisian sidewalk café. in Gunmetal, matching chairs are available, assembly required.