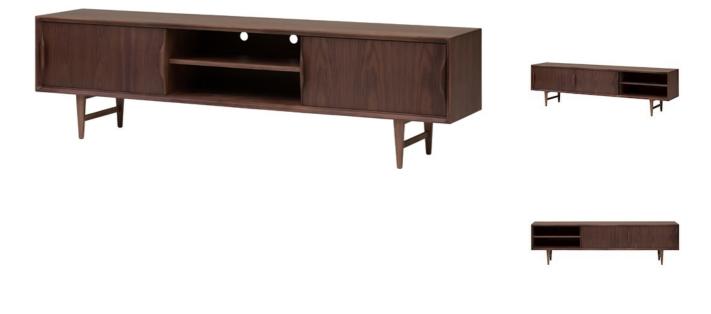

## memoky

| SKU: 956348                      |         |        |       |       |  |
|----------------------------------|---------|--------|-------|-------|--|
| ELISABETH WALNUT WOOD MEDIA UNIT |         | Height | Width | Depth |  |
| CABINET                          | Overall | 21.80  | 78.80 | 15.80 |  |
| Price: \$1,815.00                | overail | 21.00  | 10.00 | 10.00 |  |

Traditional space saving convenience with the streamline distinction of mid century modernism, the Elisabeth media unit is crafted to accommodate contemporary needs without sacrificing style. Available in American Walnut veneer with solid hardwood edging, handles and legs. For convenience and flexible use the Elisabeth provides adjustable shelves.