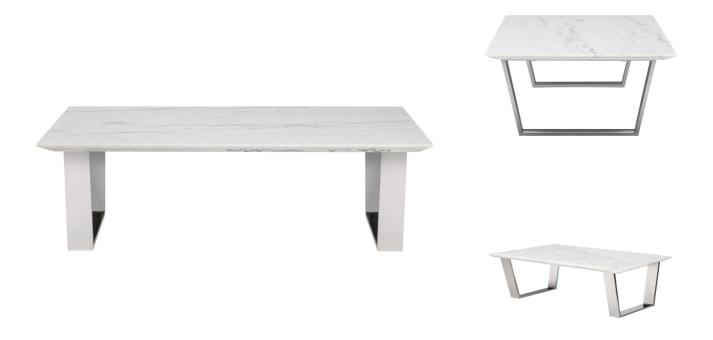

| SKU: 956435                      |         | l la indat | ما 4 ام | Danth |
|----------------------------------|---------|------------|---------|-------|
| CATRINE WHITE STONE COFFEE TABLE |         | Height     | Width   | Depth |
| Price: \$1,672.00                | Overall | 16.30      | 54.00   | 36.00 |

The Catrine Coffee Table is a striking example of elegant contemporary design. Bold modern lines define the Catrine pairing a cool textured marble table top with steel legs presenting a sophisticated urban aesthetic. Each piece of marble is expertly crafted out of a unique piece of natural stone, creating beautiful variations and one-of-akind details.