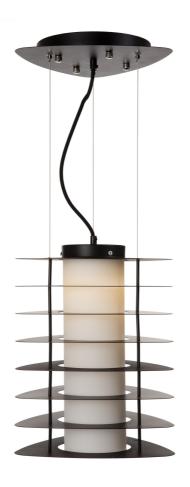

SKU: 956823

Oculus Pendant Lamp - Black

Regular Price: \$399.00 Special Price: \$95.00

|         | Height | Width | Depth |
|---------|--------|-------|-------|
| Overall | 24.50  | 11.60 | 11.60 |

It's time to take your lighting scheme to the next level. The Oculus pendant lamp features a contemporary oblong forsted glass cylinder white shade accented with thin décorative black disks for a modern look that is guaranteed to seamlessly blend in contemporary and traditional homes alike. Use this pendant lamp as a solo focal point or showcase in a set of two, three, four or more! Looking to complete the look? Pair this floor lamp with a matching Oculus floor lamp.