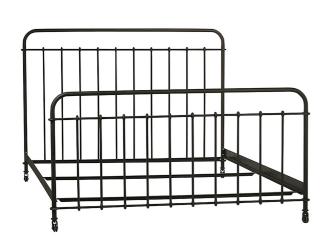

SKU: 957316

BALDWIN IRON BED QUEEN

Organic / Natural Character

Regular Price: \$2,050.00 Special Price: \$1,742.50

|         | Height | Width | Depth |
|---------|--------|-------|-------|
| Overall | 54.00  | 63.00 | 84.00 |

Create a captivating ambiance in your bedroom with our Baldwin Bed. Its airy iron architecture combines traditional and industrial elements, adding a touch of charm to your décor. The slender yet sturdy frame features an intriguing interplay of curved and straight lines. The headboard and footboard showcase cast-metal details with a distressed antique metal finish, enhancing its vintage appeal. Standing at 54" tall and 63" wide, this bed frame exudes elegance and pairs beautifully with a layered mix of vintage accent pillows and throws.?