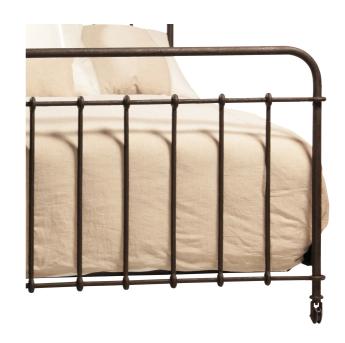

Create a captivating ambiance in your bedroom with our Baldwin Bed. Its airy iron architecture combines traditional and industrial elements, adding a touch of charm to your décor. The slender yet sturdy frame features an intriguing interplay of curved and straight lines. The headboard and footboard showcase cast-metal details with a distressed antique metal finish, enhancing its vintage appeal. Standing at 54" tall and 63" wide, this bed frame exudes elegance and pairs beautifully with a layered mix of vintage accent pillows and throws.?