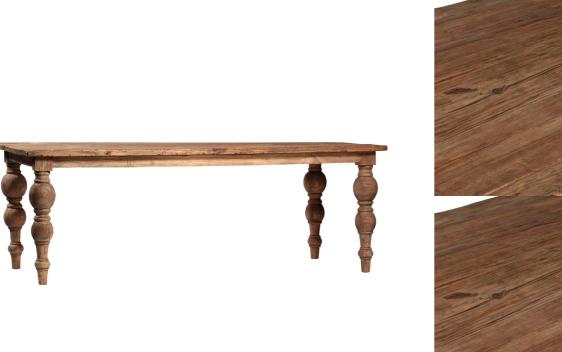

From coastal interiors to farmhouse, the soft casual sophisticated look of this 86" long dining table blends seamlessly in casual design styles from modern to classic. Crafted from reclaimed mindi wood in a natural weathered finish with wood grain details for an antique look that's versatile enough to complement most color palettes. Featuring effortlessly defined turned legs that give it the warmth and appeal of an heirloom that's been passed down for generations.