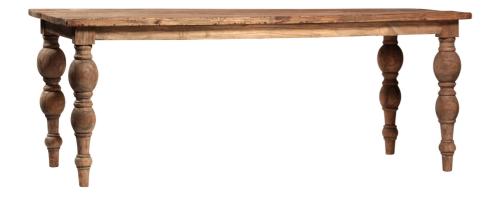

SKU: 957367

**CAMPBELL 78" DINING TABLE** 

Organic / Natural Character Regular Price: \$2,150.00 Special Price: \$1,827.50

|         | Height | Width | Depth |
|---------|--------|-------|-------|
| Overall | 30.00  | 78.00 | 39.00 |

From coastal interiors to farmhouse, the soft casual sophisticated look of this 78" long dining table blends seamlessly in casual design styles from modern to classic. Crafted from reclaimed mindi wood in a natural weathered finish with wood grain details for an antique look that's versatile enough to complement most color palettes. Featuring effortlessly defined turned legs that give it the warmth and appeal of an heirloom that's been passed down for generations.