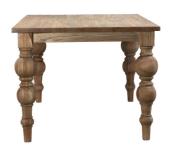

SKU: 957367

**CAMPBELL 78" DINING TABLE** 

Organic / Natural Character Regular Price: \$2,150.00 Special Price: \$1,827.50

|         | Height | Width | Depth |
|---------|--------|-------|-------|
| Overall | 30.00  | 78.00 | 39.00 |

From coastal interiors to farmhouse, the soft casual sophisticated look of this 78" long dining table blends seamlessly in casual design styles from modern to classic. Crafted from reclaimed mindi wood in a natural weathered finish with wood grain details for an antique look that's versatile enough to complement most color palettes. Featuring effortlessly defined turned legs that give it the warmth and appeal of an heirloom that's been passed down for generations.