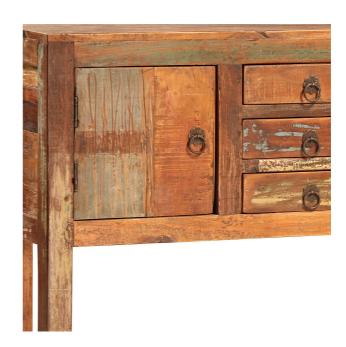

This collection is truly unique. No piece is exactly the same with this fun distressed reclaimed finish. Made from solid Mango hardwood, this small console table features a set of butterfly doors that open to a built-in shelf, and 3 verticle center drawers for additional storage. Each door and drawer is accented with antique bronze finished iron hardware. Colors, tones, and coverage will vary from piece to piece.