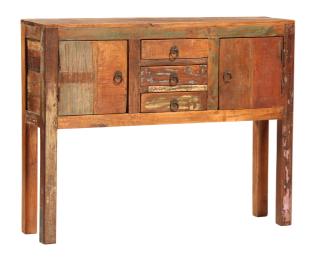

SKU: 957445

NANTUCKET SMALL CONSOLE

Organic / Natural Character

Regular Price: \$737.50 Special Price: \$626.88

|         | Height | Width | Depth |
|---------|--------|-------|-------|
| Overall | 31.00  | 40.00 | 10.00 |

This collection is truly unique. No piece is exactly the same with this fun distressed reclaimed finish. Made from solid Mango hardwood, this small console table features a set of butterfly doors that open to a built-in shelf, and 3 verticle center drawers for additional storage. Each door and drawer is accented with antique bronze finished iron hardware. Colors, tones, and coverage will vary from piece to piece.