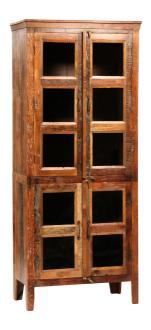

SKU: 957515

NANTUCKET GLASS CABINET

Organic / Natural Character Regular Price: \$1,637.50 Special Price: \$1,473.75

|                |          |     |           | AL SERVICE |
|----------------|----------|-----|-----------|------------|
| THE FAME       |          |     |           |            |
| <b>持有</b> 。(4) |          |     |           |            |
|                |          |     |           |            |
|                |          |     |           |            |
|                |          |     |           |            |
| THE STATE      |          |     |           |            |
|                |          |     |           |            |
|                |          |     | Care Con- |            |
|                |          |     |           |            |
| 1.             |          | 景傳  |           |            |
| 1 311 3        |          |     |           |            |
| 11 13 4        |          |     |           |            |
|                |          |     |           | 三          |
|                |          |     | 1         |            |
| Mark West      | te White |     |           |            |
|                |          | 1.0 |           |            |
|                | 400      |     | - tue     | -          |

|         | Height | Width | Depth |
|---------|--------|-------|-------|
| Overall | 84.00  | 36.00 | 18.00 |

This collection is truly unique. No piece is exactly the same with this fun distressed reclaimed finish. Made from solid Mango hardwood, this tall sideboard features three sets of tall butterfly glass front display locking doors that open to a built-in shelf and accented with antique bronze finished iron hardware. Colors, tones, and coverage will vary from piece to piece.