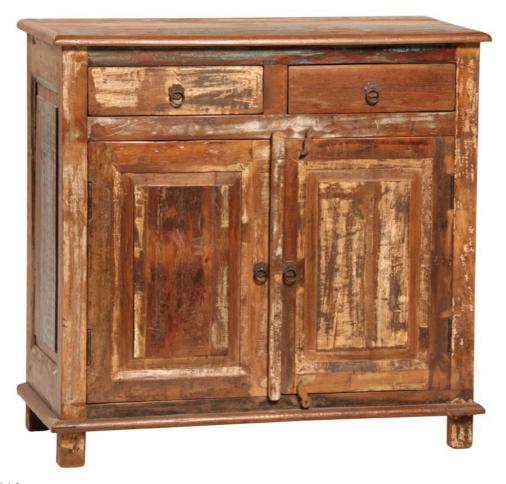

SKU: 957516

NANTUCKET SM SIDEBOARD 2 drw/2 door

Organic / Natural Character

Price: \$1,025.00

|         | Height | Width | Depth |
|---------|--------|-------|-------|
| Overall | 33.00  | 34.00 | 17.00 |

This collection is truly unique. No piece is exactly the same with this fun distressed reclaimed finish. Made from solid Mango hardwood, this petite sideboard features a set of butterfly locking doors that open to a built-in shelf, and two drawers for additional storage above. Each door and drawer are accented with antique bronze finished iron hardware. Colors, tones, and coverage will vary from piece to piece.