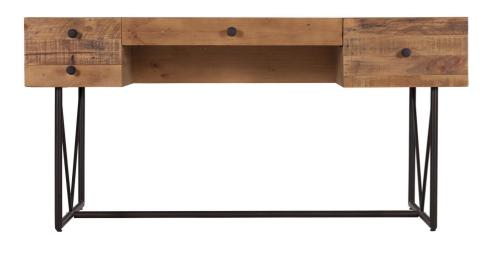

SKU: 958143 ORCHARD DESK

Organic / Natural Character

Regular Price: \$2,275.00

Special Price: \$1,750.00

|         | Height | Width | Depth |
|---------|--------|-------|-------|
| Overall | 30.00  | 63.00 | 29.00 |

An ideal home office desk for someone with a heavy workload but needs to stay organized. The Orchard Desk combines a rustic and contemporary design that will blend subtly with your home office decor. With four drawers and two large shelves, its positioning is reversible, depending on how you would like it to function. Made with solid reclaimed pine and steel, this desk brings an earthy industrial feel to your office.