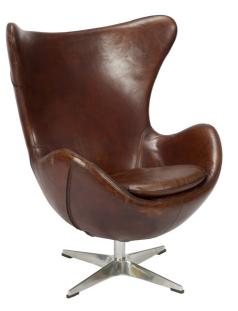

## memoky

| SKU: 958653                     |         |        |       |       |
|---------------------------------|---------|--------|-------|-------|
| ST ANNE SWIVEL CLUB CHAIR BROWN |         | Height | Width | Depth |
| Regular Price: \$3,638.70       | Overall | 41.00  | 35.00 | 31.00 |
| Special Price: \$2,799.00       |         |        |       |       |

Sit back and relax in the St. Anne swivel club chair. Upholstered in dark top-grain leather featuring a high-back design that's curved for ergonomic support with a swivel glide seating. This occasional chair is a stand-out addition to your living space - complete with all those classic, mid-century modern vibes.