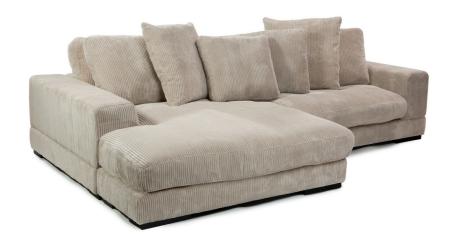

Sink into the luxurious cushions of the Plunge Sofa to experience ultimate comfort and relaxation. Clean lines and soft pillows make this sectional the perfect addition for your living room. Whether you are entertaining guests or need a long-deserved nap, the Plunge's wide sectional chaise and deep cushions make the most of your space. Tired of the same look? No problem, the flip chaise option allows you to change up your space's flow whenever you want.