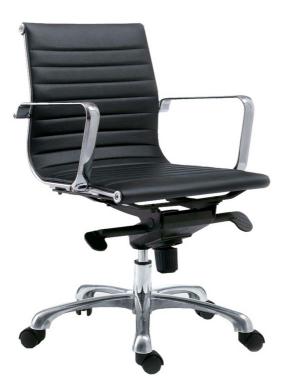

## memoky

| SKU: 959176                        |         |        |       |       |
|------------------------------------|---------|--------|-------|-------|
| OMEGA SWIVEL OFFICE CHAIR LOW BACK |         | Height | Width | Depth |
| Regular Price: \$882.70            | Overall | 39.00  | 22.00 | 25.00 |
| Special Price: \$679.00            |         |        |       |       |

This office chair is the ultimate combination of comfort and style for your recording studio, home office, study nook - or you name it. Its ribbed, high-comfort padded seat features armrests and back support in a curved ergonomic design. Most likely, the last office chair you will ever have to purchase. Transitional design for any office decor, this chair is perfect for getting those creative juices flowing.