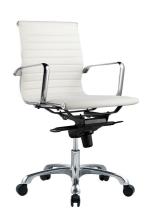

This office chair is the ultimate combination of comfort and style for your recording studio, home office, study nook - or you name it. Its ribbed, high-comfort padded seat features armrests and back support in a curved ergonomic design. Most likely, the last office chair you will ever have to purchase. Transitional design for any office decor, this chair is perfect for getting those creative juices flowing.