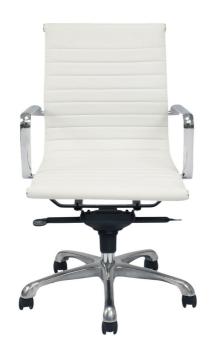

This office chair is the ultimate combination of comfort and style for your recording studio, home office, study nook - or you name it. Its ribbed, high-comfort padded seat features armrests and back support in a curved ergonomic design. Most likely, the last office chair you will ever have to purchase. Transitional design for any office decor, this chair is perfect for getting those creative juices flowing.