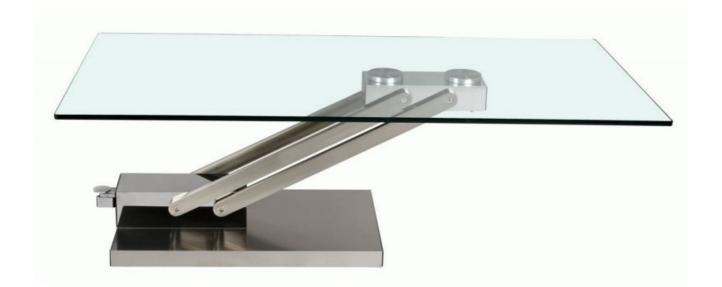

Adjustable height cocktail table. Chrome plated pillar. Stainless steel base. Tempered clear glass. Height adjusts from 18-29". Eye-catching adjustable centerpiece. Solid steel base with glass tabletop. Sleek silver and clear glass finish.