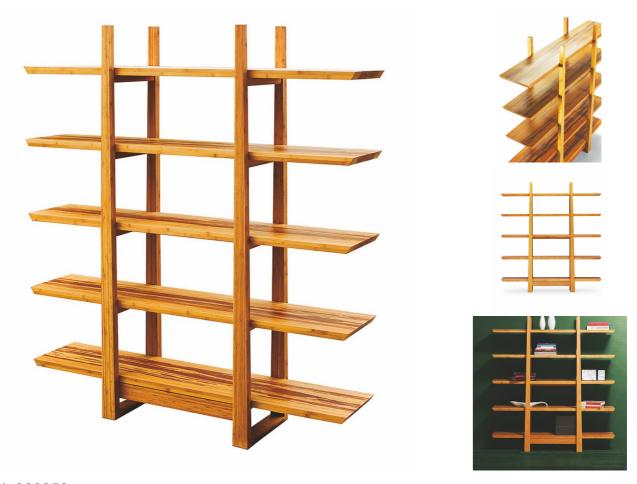

SKU: 960358

Exotic Magnolia Shelf Regular Price: \$2,375.14 Special Price: \$1,979.29

|         | Height | Width | Depth |
|---------|--------|-------|-------|
| Overall | 72.00  | 66.00 | 16.00 |

The unique design of the Magnolia shelf, with detail in exotic Tiger, provides a finishing touch to your living space, flawlessly combining form with function. Perfect for either home or office, our Magnolia shelf features five shelves and will beautifully organize your room. Simple, elegant, and contemporary, the Magnolia shelf measures 66? wide, 16? deep and 72? high. Crafted in 100% bamboo, the Magnolia shelf makes it easy for you to promote sustainability in a lovely, classic and functional way in your home.