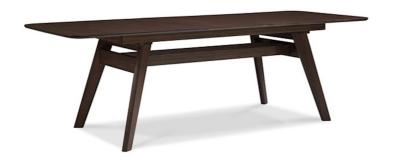

Depth

72.00

SKU: 960364

Black Walnut Currant Extendable Dining Table Height Width

Regular Price: \$2,445.10 Overall 30.00 36.00 Special Price: \$2,037.59

Simple and architectural, the Currant extension table's light and airy lines are reminiscent of vintage Mid-Century Danish Modern styling. Showcasing the beautiful bamboo grain, the Currant tabletop expands to 92" with a simple, smooth pull, allowing insertion of the generous 20" extension leaf. Crafted in 100% solid Moso bamboo, the Currant Dining Collection makes it easy for you to promote sustainability in a lovely, classic and functional way in your home. Measures 72? long, 36? deep and 29? high in your choice of caramelized or rich black walnut finish.