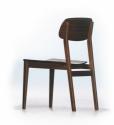

Reminiscent of vintage Mid-Century Danish Modern styling, the Currant dining chair is designed for relaxing with a solid bamboo seat and back, each shaped for comfort. Measures 20? wide, 23? deep and 31 3/4? high in your choice of caramelized, Black Walnut, or rich Sable finishes. Crafted in 100% solid Moso bamboo, the Currant Dining Collection makes it easy for you to promote sustainability in a lovely, classic and functional way in your home.