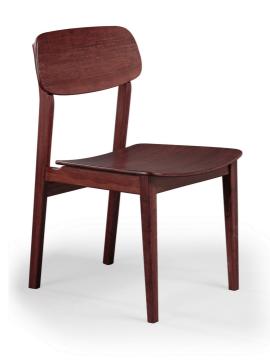

SKU: 960367

Sable Currant Chair Regular Price: \$1,084.80 Special Price: \$904.00

|         | Height | Width | Depth |
|---------|--------|-------|-------|
| Overall | 33.50  | 23.00 | 19.50 |

Reminiscent of vintage Mid-Century Danish Modern styling, the Currant dining chair is designed for relaxing with a solid bamboo seat and back, each shaped for comfort. Measures 20? wide, 23? deep and 31 3/4? high in your choice of caramelized, Black Walnut, or rich Sable finishes. Crafted in 100% solid Moso bamboo, the Currant Dining Collection makes it easy for you to promote sustainability in a lovely, classic and functional way in your home.