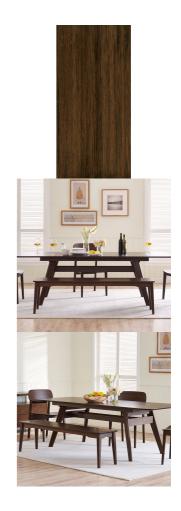

SKU: 960369

Black Walnut (

Regular Price: \$6 Special Price: \$580.09

| Currant Long Bench  |         | Height | Width | Depth |  |
|---------------------|---------|--------|-------|-------|--|
| 6 <del>696.10</del> | Overall | 17.50  | 64.00 | 14.00 |  |
| E00.00              |         |        |       |       |  |

The Currant bench brings the simple elegance of Mid-Century design into the modern home. The Currant bench is offered two sizes of benches, long and short. The tapered legs and bamboo seat showcase the beautiful color and grain of solid bamboo, and is a comfortable complement to just about any room. Available in your choice of caramelized bamboo or the rich black walnut finish.