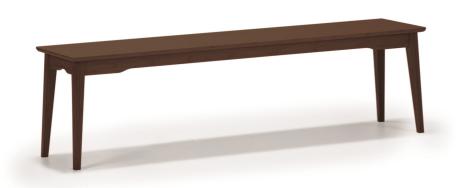

SKU: 960369

Black Walnut (

Regular Price: \$6 Special Price: \$580.09

| Currant Long Bench  |         | Height | Width | Depth |  |
|---------------------|---------|--------|-------|-------|--|
| 6 <del>696.10</del> | Overall | 17.50  | 64.00 | 14.00 |  |
| E00.00              |         |        |       |       |  |

The Currant bench brings the simple elegance of Mid-Century design into the modern home. The Currant bench is offered two sizes of benches, long and short. The tapered legs and bamboo seat showcase the beautiful color and grain of solid bamboo, and is a comfortable complement to just about any room. Available in your choice of caramelized bamboo or the rich black walnut finish.