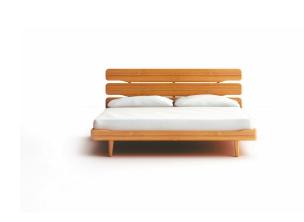

SKU: 960376

Caramelized Currant King Platform Bed

Regular Price: \$2,620.01 Special Price: \$2,183.34

|         | Height | Width | Depth |
|---------|--------|-------|-------|
| Overall | 39.50  | 81.00 | 88.00 |

Mid-century with a modern refresh, our Currant Platform Bed features a uniquely designed headboard and sleek tapered legs which showcase the beautiful color and grain of solid bamboo. The Currant platform bed is designed for use with a mattress only, which is supported with a solid bamboo European slat system. The solid bamboo slat system eliminates the need for a box spring and provides constant ventilation for your mattress. Available in Queen, King, and California king sizes, the Currant's elegant silhouette creates a timeless look to complement any style.