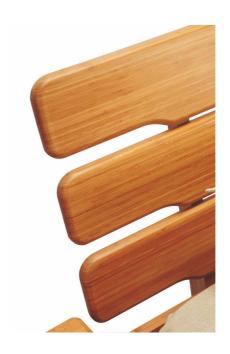

Mid-century with a modern refresh, our Currant Platform Bed features a uniquely designed headboard and sleek tapered legs which showcase the beautiful color and grain of solid bamboo. The Currant platform bed is designed for use with a mattress only, which is supported with a solid bamboo European slat system. The solid bamboo slat system eliminates the need for a box spring and provides constant ventilation for your mattress. Available in Queen, King, and California king sizes, the Currant's elegant silhouette creates a timeless look to complement any style.