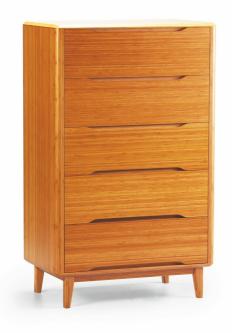

SKU: 960382

Caramelized Currant Five Drawer Chest

Regular Price: \$2,899.85 Special Price: \$2,416.54

|         | Height | Width | Depth |
|---------|--------|-------|-------|
| Overall | 52.00  | 32.00 | 19.00 |

Inspired by Scandinavian modernism, the simple lines of the Currant nightstand showcase the beautiful color and grain of solid bamboo. Finished on all four sides, the Currant's features include five sided drawer box with English dovetail, sleek recessed drawer pull, under mount hardware and soft closing drawers. Crafted in solid bamboo, the Currant's Mid-Century silhouette creates a timeless look to complement any style.