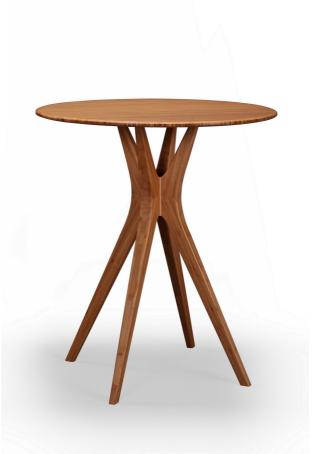

## memoky

| SKU: 960415                             |         |        |       |       |
|-----------------------------------------|---------|--------|-------|-------|
| Caramelized Mimosa 40" Bar Height Table |         | Height | Width | Depth |
| Regular Price: \$1,150.85               | Overall | 40.00  | 36.00 | 36.00 |
| Special Price: \$959.04                 |         |        |       |       |

Crafted in solid Moso bamboo, the architecturally inspired design of the Mimosa dining table features intelligent engineering, beautiful details, and an elegant profile. Add in the precision joinery and you get beautiful craftsmanship that's a cinch to assemble. Select from counter or bar heights in your choice of caramelized or black walnut finish.