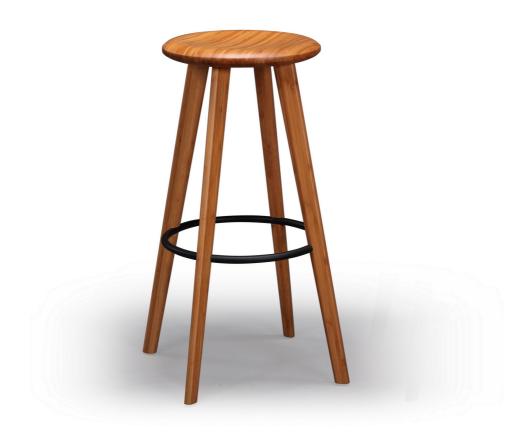

SKU: 960419

Caramelized Mimosa 30" Bar Height Stool

Regular Price: \$1,041.60 Special Price: \$868.00

|         | Height | Width | Depth |
|---------|--------|-------|-------|
| Overall | 30.00  | 21.00 | 21.00 |

The architecturally inspired design of the Mimosa collection features intelligent engineering, beautiful details, and an elegant profile. The Mimosa stool combines solid bamboo with a steel footrest, and a shaped seat ergonomically designed for comfort. Select from counter or bar heights in your choice of caramelized or black walnut finish. Crafted in 100% solid Moso bamboo, the Mimosa Collection make it easy for you to promote sustainability in a lovely, classic and functional way in your home.