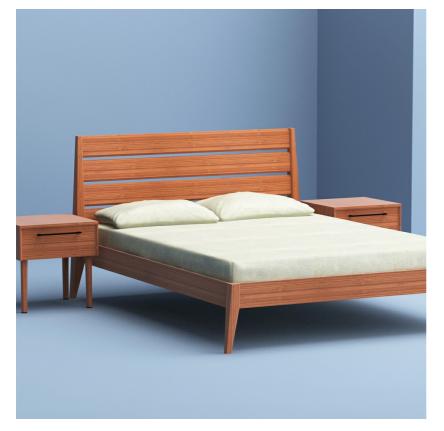

SKU: 960423

Caramelized Sienna Queen Bed

Regular Price: \$2,270.21

Special Price: \$1,891.84

Height Width Depth

40.00 64.75 85.50

Showcasing the beautiful color and grain of solid bamboo, the smartly scaled Sienna bed features contemporary styling, clean lines and beautifully beveled edges. The Sienna platform bed is designed for use with a mattress only, which is supported with a solid bamboo European slat system, eliminates the need for a box spring, and provides constant ventilation for your mattress. Available in both queen and king sizes, in your choice of caramelized or rich Mocha finish. The Sienna platform bed makes it easy for you to promote sustainability in a lovely, classic and functional way in your home.