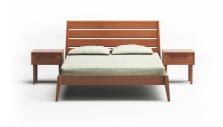

SKU: 960423

Caramelized Sienna Queen Bed

Regular Price: \$2,270.21

Special Price: \$1,891.84

Height Width Depth

40.00 64.75 85.50

Showcasing the beautiful color and grain of solid bamboo, the smartly scaled Sienna bed features contemporary styling, clean lines and beautifully beveled edges. The Sienna platform bed is designed for use with a mattress only, which is supported with a solid bamboo European slat system, eliminates the need for a box spring, and provides constant ventilation for your mattress. Available in both queen and king sizes, in your choice of caramelized or rich Mocha finish. The Sienna platform bed makes it easy for you to promote sustainability in a lovely, classic and functional way in your home.