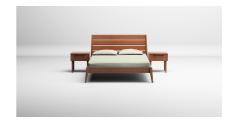

SKU: 960423

Caramelized Sienna Queen Bed

Regular Price: \$2,270.21

Special Price: \$1,891.84

Height Width Depth

40.00 64.75 85.50

Showcasing the beautiful color and grain of solid bamboo, the smartly scaled Sienna bed features contemporary styling, clean lines and beautifully beveled edges. The Sienna platform bed is designed for use with a mattress only, which is supported with a solid bamboo European slat system, eliminates the need for a box spring, and provides constant ventilation for your mattress. Available in both queen and king sizes, in your choice of caramelized or rich Mocha finish. The Sienna platform bed makes it easy for you to promote sustainability in a lovely, classic and functional way in your home.