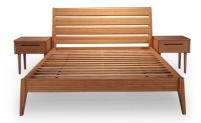

## memoky

SKU: 960427 Caramelized Sienna Nightstand Regular Price: \$766.06 Special Price: \$638.39

|         | Height | Width | Depth |
|---------|--------|-------|-------|
| Overall | 21.00  | 20.00 | 18.50 |

Showcasing the beautiful color and grain of solid bamboo, the smartly scaled Sienna nightstand features contemporary styling, clean lines and beautifully beveled edges. The Sienna nightstand is beautifully finished on all four sides, and features a five sided drawer box with English dovetail, sleek matte black stainless steel pulls, under mount drawer glides, and soft closing drawers. Available in caramelized and rich Mocha finishes.