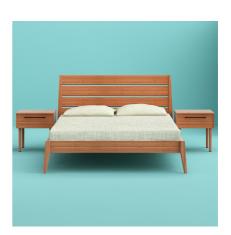

## memoky

SKU: 960427 Caramelized Sienna Nightstand Regular Price: \$766.06 Special Price: \$638.39

|         | Height | Width | Depth |
|---------|--------|-------|-------|
| Overall | 21.00  | 20.00 | 18.50 |

Showcasing the beautiful color and grain of solid bamboo, the smartly scaled Sienna nightstand features contemporary styling, clean lines and beautifully beveled edges. The Sienna nightstand is beautifully finished on all four sides, and features a five sided drawer box with English dovetail, sleek matte black stainless steel pulls, under mount drawer glides, and soft closing drawers. Available in caramelized and rich Mocha finishes.