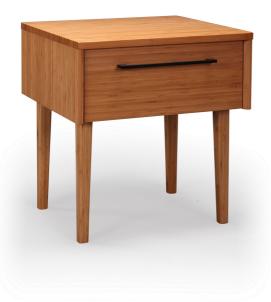

## memoky

SKU: 960427 Caramelized Sienna Nightstand Regular Price: \$766.06 Special Price: \$638.39

|         | Height | Width | Depth |
|---------|--------|-------|-------|
| Overall | 21.00  | 20.00 | 18.50 |

Showcasing the beautiful color and grain of solid bamboo, the smartly scaled Sienna nightstand features contemporary styling, clean lines and beautifully beveled edges. The Sienna nightstand is beautifully finished on all four sides, and features a five sided drawer box with English dovetail, sleek matte black stainless steel pulls, under mount drawer glides, and soft closing drawers. Available in caramelized and rich Mocha finishes.