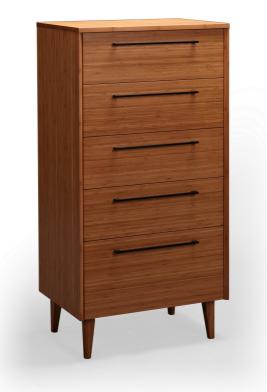

## memoky

| SKU: 960429                          |         |        |       |       |
|--------------------------------------|---------|--------|-------|-------|
| Caramelized Sienna Five Drawer Chest |         | Height | Width | Depth |
| Regular Price: \$2,689.97            | Overall | 52.50  | 26.75 | 18.50 |
| Special Price: \$2,241.64            |         |        |       |       |

Showcasing the beautiful color and grain of solid bamboo, the smartly scaled Sienna five drawer high chest features contemporary styling, clean lines and beautifully beveled edges. The Sienna high chest is beautifully finished on all four sides, and features a five sided drawer box with English dovetail, sleek matte black stainless steel pulls, under mount drawer glides, and soft closing drawers. Available in caramelized and rich Mocha finishes.