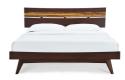

## memoky

SKU: 960440 Sable Azara California King Platform Bed Regular Price: \$2,794.90 Special Price: \$2,329.09

|         | Height | Width | Depth |
|---------|--------|-------|-------|
| Overall | 44.00  | 76.00 | 91.25 |

Showcasing the beautiful color and grain of solid bamboo, the Azara platform bed features contemporary styling, clean lines and a stunning headboard accent in exotic tiger bamboo. The Azara platform bed is designed for use with a mattress only, which is supported with a solid bamboo European slat system, eliminates the need for a box spring, and provides constant ventilation for your mattress. Available in Queen, King, and California king sizes, in your choice of caramelized or rich Sable finish. Crafted in solid Moso bamboo, the Azara's elegant silhouette creates a timeless look to complement any style.