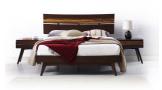

## memoky

SKU: 960440 Sable Azara California King Platform Bed Regular Price: \$2,794.90 Special Price: \$2,329.09

|         | Height | Width | Depth |
|---------|--------|-------|-------|
| Overall | 44.00  | 76.00 | 91.25 |

Showcasing the beautiful color and grain of solid bamboo, the Azara platform bed features contemporary styling, clean lines and a stunning headboard accent in exotic tiger bamboo. The Azara platform bed is designed for use with a mattress only, which is supported with a solid bamboo European slat system, eliminates the need for a box spring, and provides constant ventilation for your mattress. Available in Queen, King, and California king sizes, in your choice of caramelized or rich Sable finish. Crafted in solid Moso bamboo, the Azara's elegant silhouette creates a timeless look to complement any style.