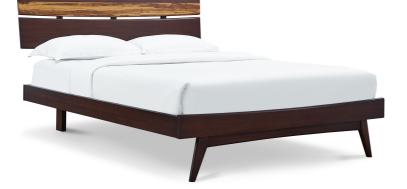

## memoky

SKU: 960440 Sable Azara California King Platform Bed Regular Price: \$2,794.90 Special Price: \$2,329.09

|         | Height | Width | Depth |
|---------|--------|-------|-------|
| Overall | 44.00  | 76.00 | 91.25 |

Showcasing the beautiful color and grain of solid bamboo, the Azara platform bed features contemporary styling, clean lines and a stunning headboard accent in exotic tiger bamboo. The Azara platform bed is designed for use with a mattress only, which is supported with a solid bamboo European slat system, eliminates the need for a box spring, and provides constant ventilation for your mattress. Available in Queen, King, and California king sizes, in your choice of caramelized or rich Sable finish. Crafted in solid Moso bamboo, the Azara's elegant silhouette creates a timeless look to complement any style.