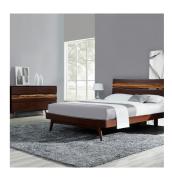

SKU: 960442

Sable Azara Night Stand

Regular Price: \$766.06 Special Price: \$638.39

|         | Height | Width | Depth |
|---------|--------|-------|-------|
| Overall | 21.25  | 22.00 | 18.50 |

Showcasing the beautiful color and grain of solid bamboo, the Azara nightstand by Greenington features modern architectural lines, and a stunning drawer front accented in the natural beauty of exotic tiger bamboo. Beautifully finished on all four sides, the Azara nightstand features include a five sided drawer box with English dovetail, sleek recessed drawer pull, under mount hardware and a soft closing drawer. The Azara bedroom collection makes it easy for you to promote sustainability in a lovely, classic and functional way in your home.