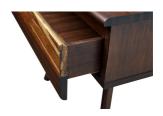

SKU: 960442

Sable Azara Night Stand

Regular Price: \$766.06 Special Price: \$638.39

|         | Height | Width | Depth |
|---------|--------|-------|-------|
| Overall | 21.25  | 22.00 | 18.50 |

Showcasing the beautiful color and grain of solid bamboo, the Azara nightstand by Greenington features modern architectural lines, and a stunning drawer front accented in the natural beauty of exotic tiger bamboo. Beautifully finished on all four sides, the Azara nightstand features include a five sided drawer box with English dovetail, sleek recessed drawer pull, under mount hardware and a soft closing drawer. The Azara bedroom collection makes it easy for you to promote sustainability in a lovely, classic and functional way in your home.