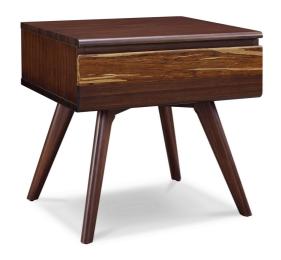

SKU: 960442

Sable Azara Night Stand

Regular Price: \$766.06 Special Price: \$638.39

|         | Height | Width | Depth |
|---------|--------|-------|-------|
| Overall | 21.25  | 22.00 | 18.50 |

Showcasing the beautiful color and grain of solid bamboo, the Azara nightstand by Greenington features modern architectural lines, and a stunning drawer front accented in the natural beauty of exotic tiger bamboo. Beautifully finished on all four sides, the Azara nightstand features include a five sided drawer box with English dovetail, sleek recessed drawer pull, under mount hardware and a soft closing drawer. The Azara bedroom collection makes it easy for you to promote sustainability in a lovely, classic and functional way in your home.