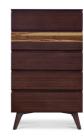

## memoky

SKU: 960443 Sable Azara Five Drawer Chest Regular Price: \$2,969.81 Special Price: \$2,474.84

|       | Height   | Width | Depth |
|-------|----------|-------|-------|
| Overa | ll 53.00 | 32.00 | 19.00 |

Showcasing the beautiful color and grain of solid bamboo, the Azara high chest by Greenington features modern architectural lines, and stunning drawer accents in the natural beauty of exotic tiger bamboo. Beautifully finished on all four sides, the Azara high chest features include five sided drawer boxes with English dovetail, sleek recessed drawer pulls, under mount hardware and soft closing drawers. The Azara bedroom collection makes it easy for you to promote sustainability in a lovely, classic and functional way in your home.