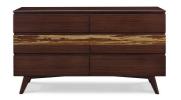

SKU: 960444

Sable Azara Six Drawer Dresser

Regular Price: \$3,354.58 Special Price: \$2,795.49

|         | Height | Width | Depth |
|---------|--------|-------|-------|
| Overall | 36.00  | 64.00 | 19.00 |

Showcasing the beautiful color and grain of solid bamboo, the Azara double dresser by Greenington features modern architectural lines, and stunning drawer accents in the natural beauty of exotic tiger bamboo. Beautifully finished on all four sides, the Azara dresser features include five sided drawer boxes with English dovetail, sleek recessed drawer pulls, under mount hardware and soft closing drawers. The Azara bedroom collection makes it easy for you to promote sustainability in a lovely, classic and functional way in your home.