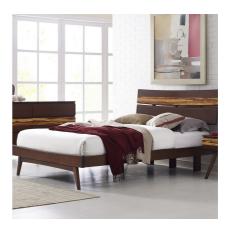

Showcasing the beautiful color and grain of solid bamboo, the Azara double dresser by Greenington features modern architectural lines, and stunning drawer accents in the natural beauty of exotic tiger bamboo. Beautifully finished on all four sides, the Azara dresser features include five sided drawer boxes with English dovetail, sleek recessed drawer pulls, under mount hardware and soft closing drawers. The Azara bedroom collection makes it easy for you to promote sustainability in a lovely, classic and functional way in your home.