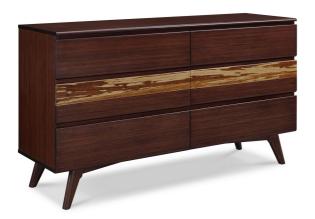

SKU: 960444

Sable Azara Six Drawer Dresser

Regular Price: \$3,354.58 Special Price: \$2,795.49

|         | Height | Width | Depth |
|---------|--------|-------|-------|
| Overall | 36.00  | 64.00 | 19.00 |

Showcasing the beautiful color and grain of solid bamboo, the Azara double dresser by Greenington features modern architectural lines, and stunning drawer accents in the natural beauty of exotic tiger bamboo. Beautifully finished on all four sides, the Azara dresser features include five sided drawer boxes with English dovetail, sleek recessed drawer pulls, under mount hardware and soft closing drawers. The Azara bedroom collection makes it easy for you to promote sustainability in a lovely, classic and functional way in your home.