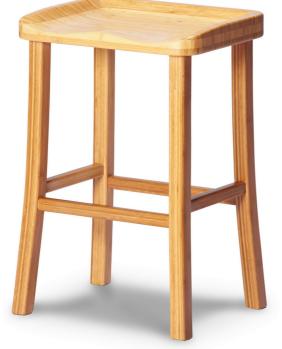

## memoky

| SKU: 960460                                |         |        |       |       |
|--------------------------------------------|---------|--------|-------|-------|
| Caramelized Tulip 26" Counter Height Stool |         | Height | Width | Depth |
| Regular Price: \$830.40                    | Overall | 26.00  | 14.00 | 18.00 |
| Special Price: \$694.00                    |         |        |       |       |

The Tulip stool redefines "chic" while creating a comfortable and inviting dining experience. Choose from bar or counter height stools, in your choice of caramelized or black walnut finish. Crafted in 100% solid Moso bamboo, the Tulip stools make it easy for you to promote sustainability in a lovely, classic and functional way in your home.