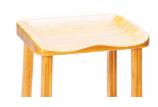

## memoky

| SKU: 960460                                |         |        |       |       |
|--------------------------------------------|---------|--------|-------|-------|
| Caramelized Tulip 26" Counter Height Stool |         | Height | Width | Depth |
| Regular Price: \$830.40                    | Overall | 26.00  | 14.00 | 18.00 |
| Special Price: \$694.00                    |         |        |       |       |

The Tulip stool redefines "chic" while creating a comfortable and inviting dining experience. Choose from bar or counter height stools, in your choice of caramelized or black walnut finish. Crafted in 100% solid Moso bamboo, the Tulip stools make it easy for you to promote sustainability in a lovely, classic and functional way in your home.