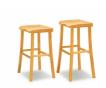

## memoky

| SKU: 960460                                |         |        |       |       |
|--------------------------------------------|---------|--------|-------|-------|
| Caramelized Tulip 26" Counter Height Stool |         | Height | Width | Depth |
| Regular Price: \$830.40                    | Overall | 26.00  | 14.00 | 18.00 |
| Special Price: \$694.00                    |         |        |       |       |

The Tulip stool redefines "chic" while creating a comfortable and inviting dining experience. Choose from bar or counter height stools, in your choice of caramelized or black walnut finish. Crafted in 100% solid Moso bamboo, the Tulip stools make it easy for you to promote sustainability in a lovely, classic and functional way in your home.