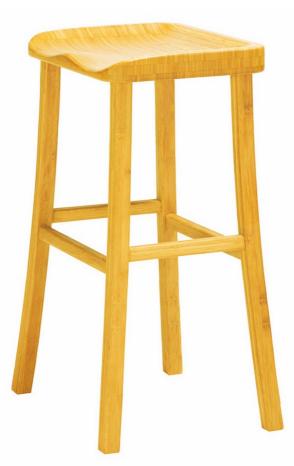

## memoky

| SKU: 960462                            |         |        |       |       |
|----------------------------------------|---------|--------|-------|-------|
| Caramelized Tulip 30" Bar Height Stool |         | Height | Width | Depth |
| Regular Price: \$902.40                | Overall | 30.00  | 14.00 | 18.00 |
| Special Price: \$752.00                |         |        |       |       |

The Tulip stool redefines "chic" while creating a comfortable and inviting dining experience. Choose from bar or counter height stools, in your choice of caramelized or black walnut finish. Crafted in 100% solid Moso bamboo, the Tulip stools make it easy for you to promote sustainability in a lovely, classic and functional way in your home.