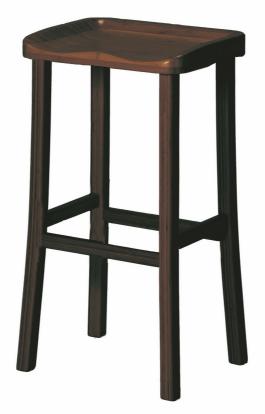

## memoky

| SKU: 960463                             |         |        |       |       |
|-----------------------------------------|---------|--------|-------|-------|
| Black Walnut Tulip 30" Bar Height Stool |         | Height | Width | Depth |
| Regular Price: \$974.40                 | Overall | 30.00  | 14.00 | 18.00 |
| Special Price: \$810.00                 |         |        |       |       |

The Tulip stool redefines "chic" while creating a comfortable and inviting dining experience. Choose from bar or counter height stools, in your choice of caramelized or black walnut finish. Crafted in 100% solid Moso bamboo, the Tulip stools make it easy for you to promote sustainability in a lovely, classic and functional way in your home.