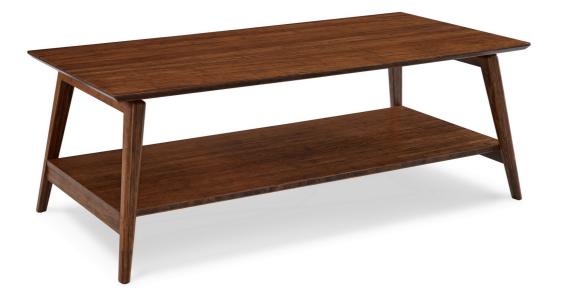

A stylish small-space solution, the sculptural Antares coffee table brings the simple elegance of Mid-Century design into the modern home. Generous storage shelf for beautiful display. Crafted in 100% solid Moso bamboo with the character, beauty, strength and feel of a truly one-of-a-kind, tropical hardwood. Greenington combines beautiful design, rich color, and a winning sustainability story.