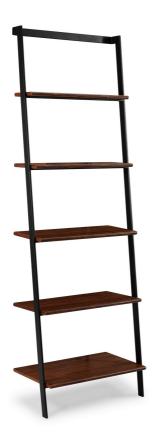

Greenington's Studio Line leaning shelf is constructed with five Exotic shelves which ladder up slim industrial supports in black powder coat steel. Crafted in exotic bamboo with the character, beauty, strength and feel of a truly one-of-a-kind, tropical hardwood. The Studio Line Office Collection makes it easy for you to promote sustainability in a lovely, classic and functional way in your home.