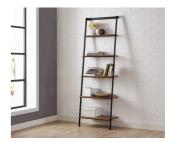

Greenington's Studio Line leaning shelf is constructed with five Exotic shelves which ladder up slim industrial supports in black powder coat steel. Crafted in exotic bamboo with the character, beauty, strength and feel of a truly one-of-a-kind, tropical hardwood. The Studio Line Office Collection makes it easy for you to promote sustainability in a lovely, classic and functional way in your home.